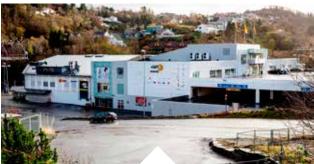

# Lagunen Storsenter

Lagunen Storsenter is located in the Fana district in the south of Bergen municipality, and is a popular shopping destination for Bergen and the surrounding municipalities. Lagunen has over 130,000 visitors per week.

The centre has recently been under development and was completed in the late autumn of 2019. Lagunen is being developed in an urban style with pedestrian streets and squares, vibrant facades and underground parking. The centre has significantly expanded shopping and catering outlets, which opened in November 2018, and has been further developed with the establishment of several restaurants, a fitness centre and a cinema with 9 auditoriums and 750 seats. This construction stage covers around 50,000 m<sup>2</sup> of new buildings. The centre is now also integrated with the bus and Bybanen (light rail) terminal.

Lagunen Storsenter is the largest shopping centre in the Bergen region and in a few years it will also be the biggest in the country in terms of turnover.

KNUT@LAGUNEN.NO

3 172 MILLION

IN SALES

DURING 2019