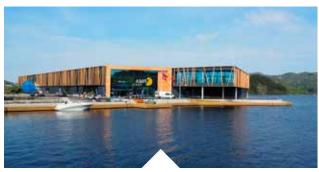

68 000 M<sup>2</sup>

H

NORWAY'S 3RD LARGEST SHOPPING CENTRE

Amfi Moa, outside of Ålesund, is Norway's 4th largest shopping centre.

# AMFI Moa

AMFI Moa outside of Ålesund is Norway's fourth largest shopping centre in terms of turnover, and a meeting place for the whole region. The centre is a vital shopping destination and traffic hub in Ålesund with a continuing demand for premises.

AMFI Moa is a vital shopping destination and traffic hub in Ålesund with a continuing demand for premises. Since 2012, a major expansion and development of Moa has taken place. The centre has expaned by 35 000  $m^2$  and the most recent stage was completed in autumn 2018 with 40 new stores and restaurants. As well as shopping retail spaces, the final construction stage also comprises office premises, a fitness centre and a cinema complex with six screens.

When the final stage is completed the centre will have more than 200 tenants with more than NOK 300 million annual turnover.

#### ANNE.NERBOVIK@OLAVTHON.NO

7,2 MILLION VISITORS IN 2019

2 958 MILLION IN SALES DURING 2019

71 000 M<sup>2</sup>

NORWAY'S 4TH LARGEST SHOPPING CENTRE

RESTAURANTS