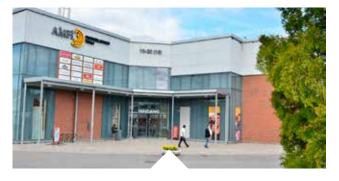

# AMFI Moa

AMFI Moa outside of Ålesund is Norway's fourth largest shopping centre in terms of turnover, and a meeting place for the whole region. The centre is a vital shopping destination and traffic hub in Ålesund with a continuing demand for premises.

AMFI Moa is a vital shopping destination and traffic hub in Ålesund with a continuing demand for premises. Since 2012, a major expansion and development of Moa has taken place. The centre has expaned by 35 000  $m^2$  and the most recent stage was completed in autumn 2018 with 40 new stores and restaurants. As well as shopping retail spaces, the final construction stage also comprises office premises, a fitness centre and a cinema complex with six screens.

When the final stage is completed the centre will have more than 200 tenants with more than NOK 300 million annual turnover.

#### ANNE.NERBOVIK@OLAVTHON.NO

7,2 MILLION VISITORS IN 2019

2 958 MILLION IN SALES DURING 2019

71 000 M<sup>2</sup>

NORWAY'S 4TH LARGEST SHOPPING CENTRE

RESTAURANTS